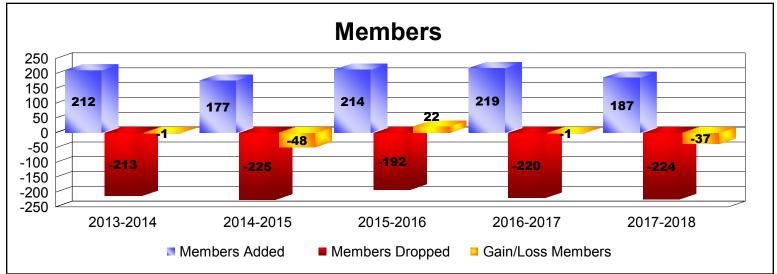

District 5M 2 As of June 2018 Cumulative

| Year      | New<br>Clubs | Dropped<br>Clubs | Gain/<br>Loss<br>Clubs | New<br>Members | Charter<br>Members | Reinstate<br>Members | Transfer<br>Members | Total<br>Member<br>Added | Total<br>Members<br>Dropped | Gain/<br>Loss<br>Members |
|-----------|--------------|------------------|------------------------|----------------|--------------------|----------------------|---------------------|--------------------------|-----------------------------|--------------------------|
| 2013-2014 | 0            | 0                | 0                      | 195            | 2                  | 5                    | 10                  | 212                      | -213                        | -1                       |
| 2014-2015 | 0            | 0                | 0                      | 164            | 1                  | 4                    | 8                   | 177                      | -225                        | -48                      |
| 2015-2016 | 0            | 0                | 0                      | 202            | 0                  | 8                    | 4                   | 214                      | -192                        | 22                       |
| 2016-2017 | 1            | -1               | 0                      | 172            | 22                 | 10                   | 15                  | 219                      | -220                        | -1                       |
| 2017-2018 | 1            | 0                | 1                      | 151            | 25                 | 4                    | 7                   | 187                      | -224                        | -37                      |
| Average   | 0            | 0                | 0                      | 177            | 10                 | 6                    | 9                   | 202                      | -215                        | -13                      |