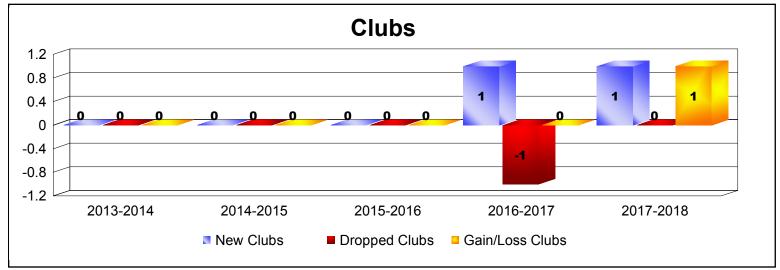

District 5M 2 As of June 2018 Cumulative

| Year      | New<br>Clubs | Dropped<br>Clubs | Gain/<br>Loss<br>Clubs | New<br>Members | Charter<br>Members | Reinstate<br>Members | Transfer<br>Members | Total<br>Member<br>Added | Total<br>Members<br>Dropped | Gain/<br>Loss<br>Members |
|-----------|--------------|------------------|------------------------|----------------|--------------------|----------------------|---------------------|--------------------------|-----------------------------|--------------------------|
| 2013-2014 | 0            | 0                | 0                      | 195            | 2                  | 5                    | 10                  | 212                      | -213                        | -1                       |
| 2014-2015 | 0            | 0                | 0                      | 164            | 1                  | 4                    | 8                   | 177                      | -225                        | -48                      |
| 2015-2016 | 0            | 0                | 0                      | 202            | 0                  | 8                    | 4                   | 214                      | -192                        | 22                       |
| 2016-2017 | 1            | -1               | 0                      | 172            | 22                 | 10                   | 15                  | 219                      | -220                        | -1                       |
| 2017-2018 | 1            | 0                | 1                      | 151            | 25                 | 4                    | 7                   | 187                      | -224                        | -37                      |
| Average   | 0            | 0                | 0                      | 177            | 10                 | 6                    | 9                   | 202                      | -215                        | -13                      |